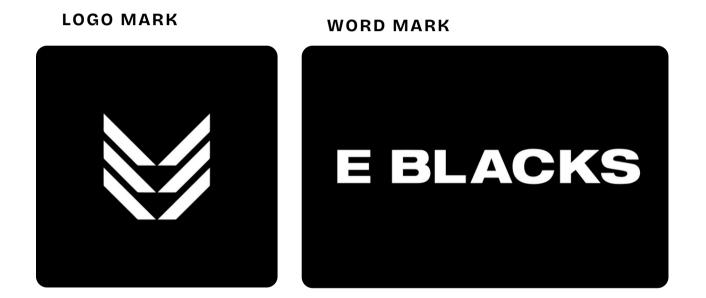

### LOg0. Logo Features

The E Blacks logo is a core part of our identity and should always be used with consistency and respect. The full logo (icon + brand name) is the primary version and should be used wherever possible. The icon alone may only be used in spaces where the full logo is impractical. The logo must always be clear, proportional, and unaltered-no stretching, recolouring, or adding effects. It should be placed on contrasting backgrounds for visibility and kept free from obstructions. By following these guidelines, we ensure the E Blacks brand remains bold, recognisable, and respected.

### **Primary Logo**

Logo Meaning

The icon is a deconstructed fern, a nod to tradition, but on our own terms. We represent New Zealand with pride, yet do it the way gamers do, unconventionally.

mechanics.