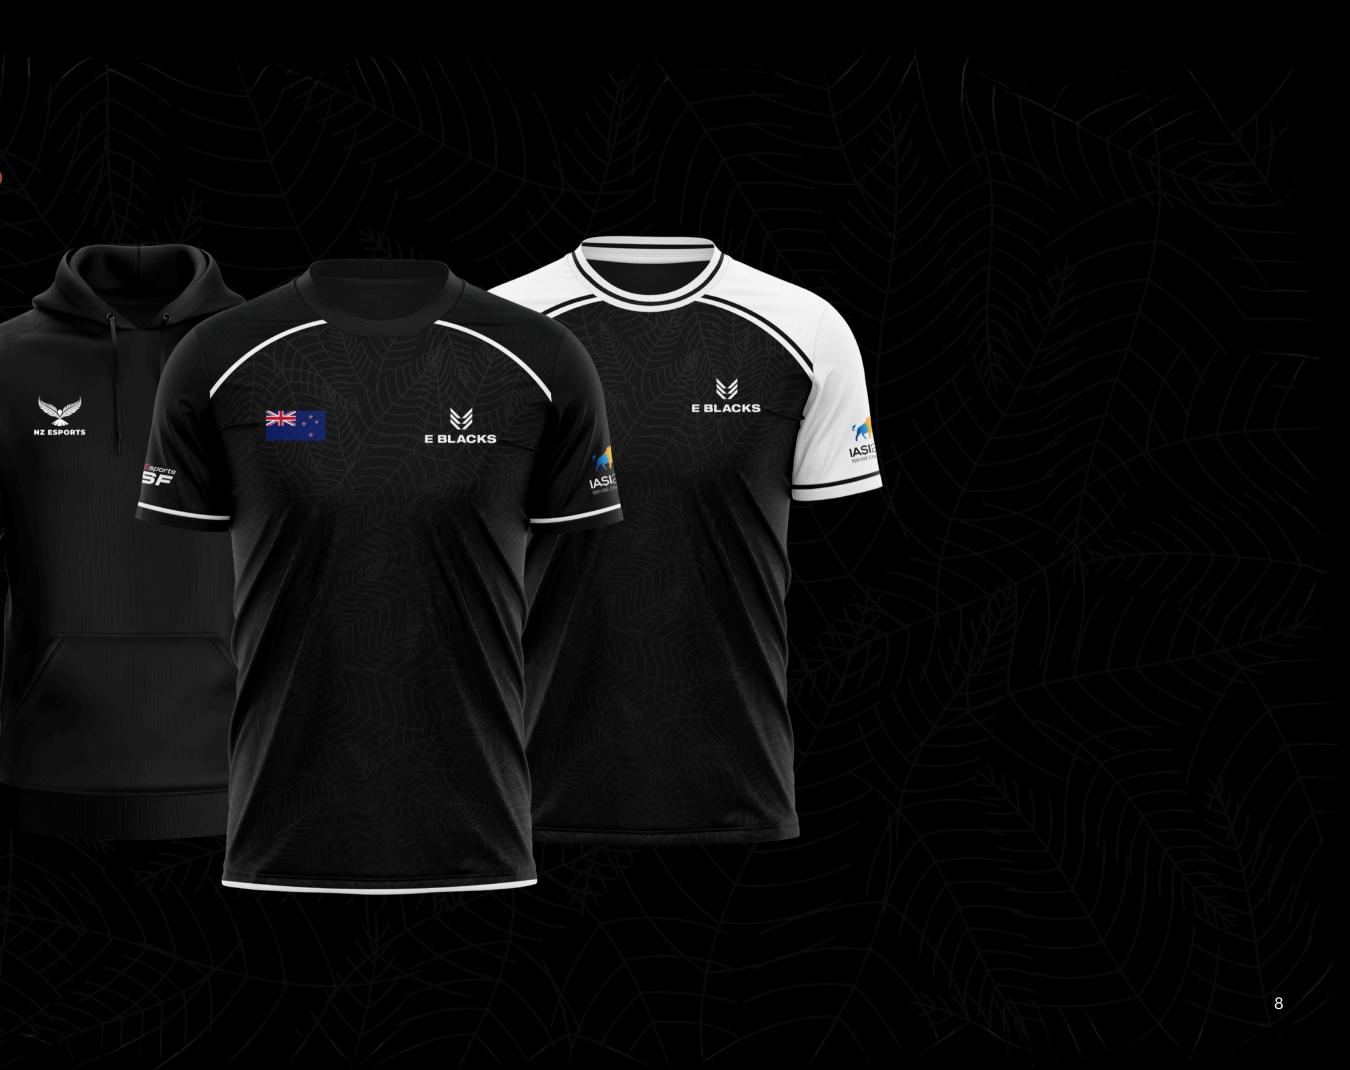

lean and readable while still carrying personality, sharp, but never stiff. Subway adds a playful edge, bringing in just the right amount of flair when we need it. Together, they make sure the E Blacks brand feels exactly how we sound, confident, witty, and impossible to ignore.

### Bricolage Grotesk

ABCDEFGHIJKLMNOPQRST UVWXYZabcdefghijklmnopq rstuvwxyz.

ABCDEFGHIJKLMNOPQRST UVWXYZabcdefghijklmnopq rstuvwxyz.

ABCDEFGHIJKLMNOPQRST UVWXYZabcdefghijklmnopq rstuvwxyz.

### Anybody

ABCDEFGHIJKLMNOPQRST UVWXYZabcdefghijklmnop rstuvwxyz.

ABCDEFGHIJKLMNOPQRST UVWXYZabcdefghijklmnopq rstuvwxyz.

ABCDEFGHIJKLMNOPQRST UVWXYZabcdefghijklmnop qrstuvwxyz.

### Subway

|     | ABCDEFGHIJKLMNOPQ  |
|-----|--------------------|
| p q | RSTUVWKYZabcdefghi |
|     | jk6mnopqrstuvwxyz. |

# Uniforms.



# Contact Us.

MAIL

### SOCIAL MEDIA

SHOP

info@esf.nz

@eblacks\_

eblacks.nz/store

**E BLACKS** 

### SITE

www.eblacks.nz