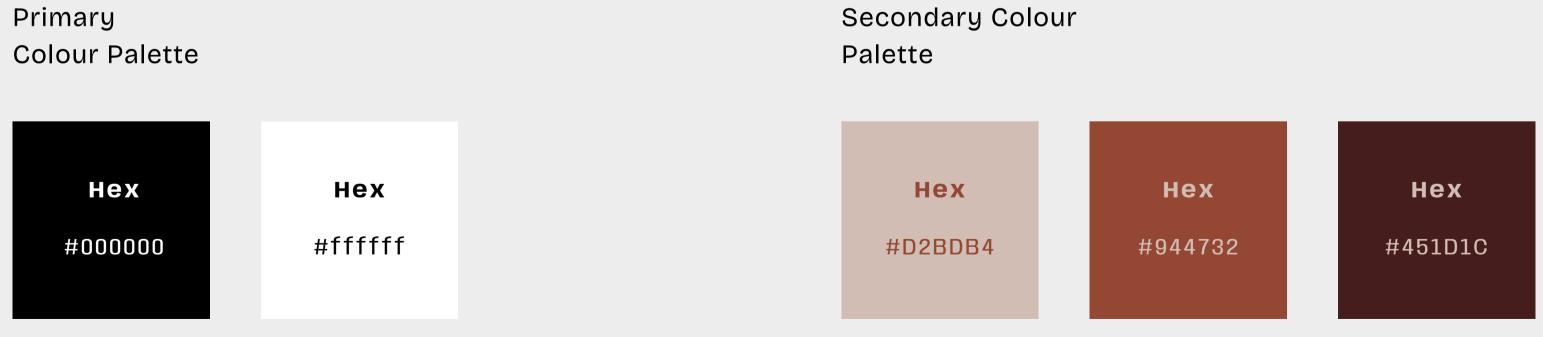

# Color Palette.

Our primary colours, black and white, reflect our identity as a New Zealand national team, symbolising tradition, unity, and strength.

Complementing this, our warmer secondary palette draws from the deep reds, earthy browns, and rich oranges of Aotearoa's landscape, inspired by the Pouākai, the legendary Haast's eagle.

These colours bring warmth and intensity to our brand, reinforcing the bold, relentless, and unshakable mindset of the E Blacks. We honour tradition while always looking forward, ready to take flight.